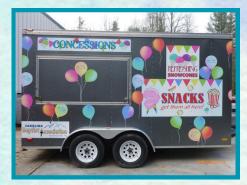

## WHAT'S IN THE CONCESSION TRAILER?

Popcorn machine (6 oz. kettle)

**Cotton candy machine** 

**Sno-Kone machine** 

Nacho cheese warmer

Sink with cold and hot water

2 JUMBO 150 qt. coolers