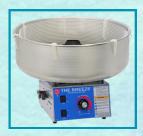

## WHAT'S IN THE CONCESSION TRAILER?

Popcorn machine (6 oz. kettle)

**Cotton candy machine** 

**Sno-Kone machine** 

Nacho cheese warmer

Sink with cold and hot water

2 JUMBO 150 qt. coolers